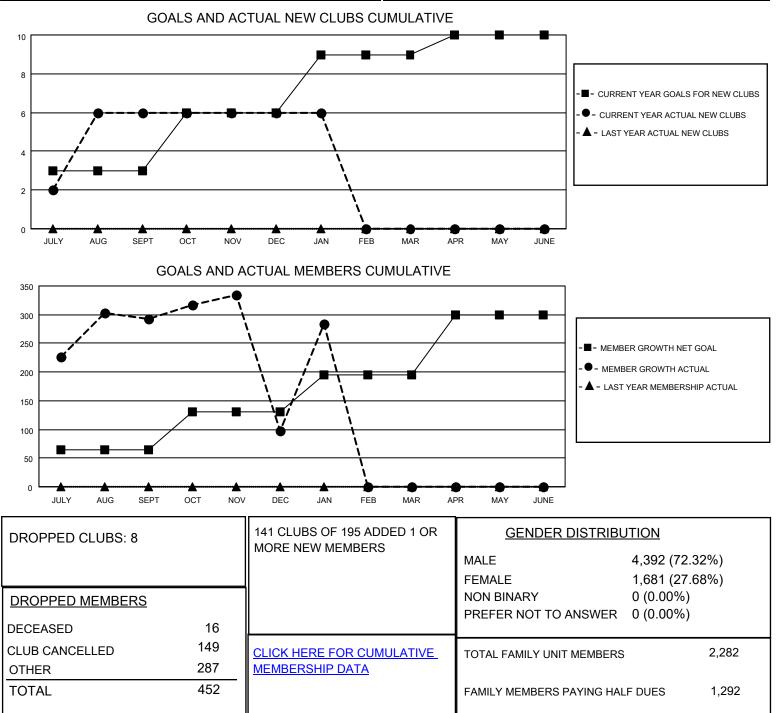

## LOCATION INDIA

District 324 M

Results as of: 1/31/2022

| Clubs                 |               |           |               | Members               |                        |                         |                                                    |
|-----------------------|---------------|-----------|---------------|-----------------------|------------------------|-------------------------|----------------------------------------------------|
| RESULTS FOR 2021-2022 |               |           |               | RESULTS FOR 2021-2022 |                        |                         |                                                    |
| QUARTER               | NEW CLUB GOAL | NEW CLUBS | DROPPED CLUBS | QUARTER               | BER GROWTH NET<br>GOAL | MEMBER GROWTH<br>ACTUAL | DROPPED<br>MEMBERS ACTUAL<br>(including transfers) |
| JULY/AUG/SEPT         | 3             | 6         | 4             | JULY/AUG/SEPT         | 65                     | 477                     | 153                                                |
| OCT/NOV/DEC           | 3             | 0         | 4             | OCT/NOV/DEC           | 65                     | 107                     | 291                                                |
| JAN/FEB/MAR           | 3             | 0         | 0             | JAN/FEB/MAR           | 65                     | 199                     | 8                                                  |
| APR/MAY/JUNE          | 1             | 0         | 0             | APR/MAY/JUNE          | 105                    | 0                       | 0                                                  |